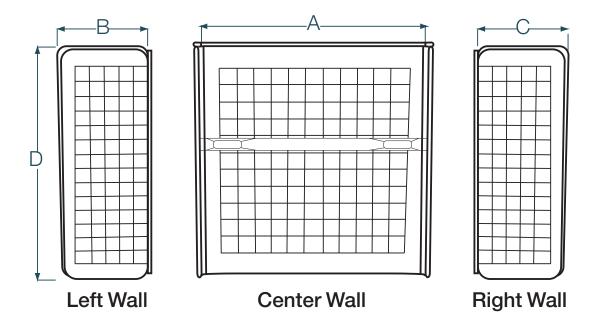

## 3160WS

60 x 26 x 59 inches

**3PC SHOWER WALL** inches

| Model  | А  | В  | С  | D  |
|--------|----|----|----|----|
| 3160WS | 60 | 26 | 26 | 59 |