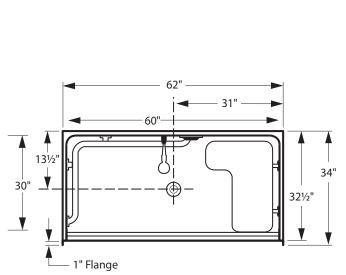

# **SHOWER**

Interior Dimensions: 60" W x 31  $\frac{1}{2}$ " D x 79" H Exterior Dimensions: 62" W x 34" D x 80" H

## **DIMENSIONS**

| Specifications                  | inches      |  |  |
|---------------------------------|-------------|--|--|
| Width: Overall / Net            | 62 / 60     |  |  |
| Depth: Overall / Net            | 34 / 31 1/2 |  |  |
| Height: Overall / Net           | 80 / 79     |  |  |
| Enclosure Opening               | 60          |  |  |
| Threshold Height                | 7/8         |  |  |
| Drain Rough-In (from Back Wall) | 13 ½        |  |  |
| Drain Rough-In (from Side Wall) | 31          |  |  |
| Drain: Diameter / Clearance     | 2           |  |  |