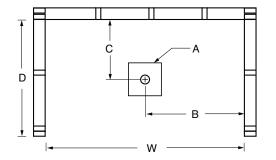

# FRAMING DIMENSIONS inches

| Туре   | D<br>Depth | W<br>Width | H<br>Height | А       | В  | С      |
|--------|------------|------------|-------------|---------|----|--------|
| Alcove | 62 1/4     | 34 1/4     | _           | Box Out | 31 | 13 1/2 |