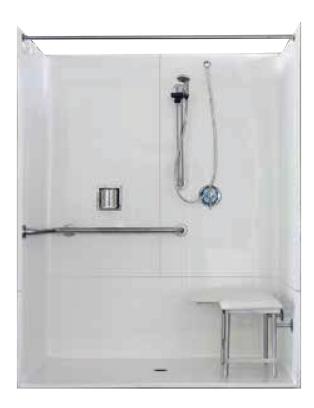

# **FEATURES**

- Three-piece shower
- Barrier-free when properly installed
- Made with durable AcrylX<sup>™</sup> applied acrylic
- Supplied with a 2" brass drain
- Available with the following accessories:
  - Stainless steel curtain rod
  - Symmons® pressure balance mixing valve with concealed check stops
  - Moen® hand-held shower head with hose and chrome-plated slide bar
  - Stainless steel corner grab bar
  - Stainless steel recessed soap dish
  - White naugahyde folding wheelchair transfer seat