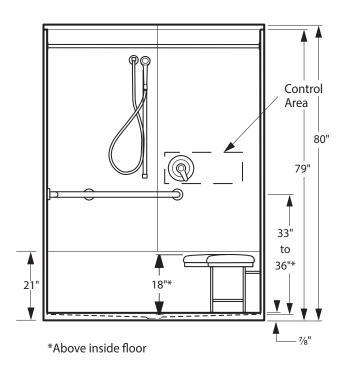

# **SHOWER**

Interior Dimensions: 60" W x 31  $\frac{1}{2}$ " D x 79" H Exterior Dimensions: 62" W x 34" D x 80" H

## **DIMENSIONS**

| Specifications                  | inches      |  |  |
|---------------------------------|-------------|--|--|
| Width: Overall / Net            | 62 / 60     |  |  |
| Depth: Overall / Net            | 34 / 31 1/2 |  |  |
| Height: Overall / Net           | 80 / 79     |  |  |
| Enclosure Opening               | 60          |  |  |
| Threshold Height                | 7/8         |  |  |
| Drain Rough-In (from Back Wall) | 13 ½        |  |  |
| Drain Rough-In (from Side Wall) | 31          |  |  |
| Drain: Diameter / Clearance     | 2           |  |  |