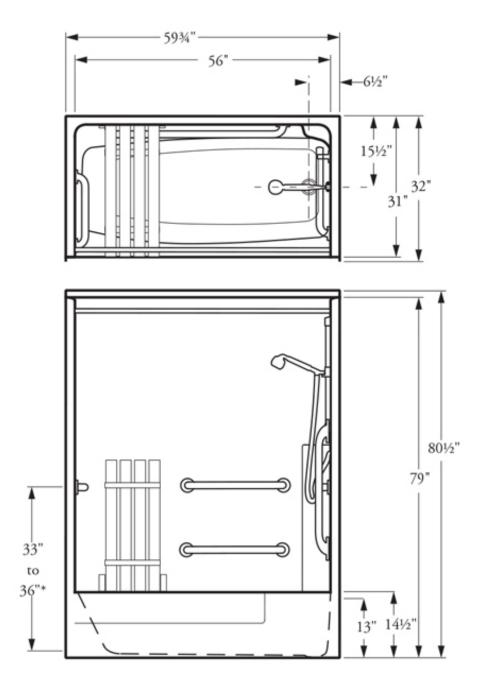

## 60-31HTS Code Compliant Tub Shower

| Customer:                                                                                                                | PO #:                                                    |
|--------------------------------------------------------------------------------------------------------------------------|----------------------------------------------------------|
| Job Name:                                                                                                                | Quote#:                                                  |
| Date:                                                                                                                    | Quantity:                                                |
| Ship To:                                                                                                                 |                                                          |
|                                                                                                                          | Standard Features                                        |
|                                                                                                                          | One-piece unit                                           |
|                                                                                                                          | • AcrylX <sup>™</sup> applied acrylic                    |
|                                                                                                                          | Slip-resistant floor                                     |
| Notes:                                                                                                                   |                                                          |
|                                                                                                                          | Interior Dimensions: 56" W x 31" D x 79" H               |
|                                                                                                                          | Exterior Dimensions: 59 3/4" W x 32" D x 80 1/2" H       |
|                                                                                                                          | Skirt Height: 14 ½"                                      |
|                                                                                                                          | Weight: 200 lbs                                          |
|                                                                                                                          | Wall Finish: Smooth                                      |
|                                                                                                                          | Drain Location: End (Left or Right)                      |
|                                                                                                                          | Material: AcrylX™                                        |
| CONFIGURATION (handed by seat)                                                                                           |                                                          |
| Fully Configured – ADA Drain Location: Left-Hand                                                                         | ded Drain Right-Handed Drain                             |
| Includes: Symmons® pressure balance mixing valve with conce                                                              | ealed check stops; Moen® hand held shower head with hose |
| and stainless steel slide bar/grab bar; tension rod; two 18" stainless steel grab bar; one bathtub folding seat; molded- |                                                          |
| 22 Stall liess steel grab bar, one bathtub lolding seat, molded-                                                         |                                                          |
| <b>CUSTOM OPTIONS (Not Available if Fully Configured Option is s</b>                                                     | elected)                                                 |
| Seat: Left-Handed Phenolic Seat Right-Handed                                                                             | Phenolic Seat                                            |
| Straight Grab Bars (All Grab Bars are Stainless Steel unless                                                             | otherwise noted):                                        |
| 12"(left side wall) – QTY: 12"(right side wall) – QT                                                                     | Y: 16" – QTY: 18" – QTY:                                 |
| Location: Location:                                                                                                      | Location:                                                |
| 22" – QTY: 24" – QTY: 26" – QTY:                                                                                         |                                                          |
| Location: Location:                                                                                                      | Location:                                                |
| Fixture Wall: Left Right Back                                                                                            |                                                          |
| Hand-held shower assembly with 30" slide bar and 60" ho                                                                  | se                                                       |
| Pressure balancing mixing valve                                                                                          |                                                          |
|                                                                                                                          |                                                          |
| OPTIONAL ACCESSORIES                                                                                                     |                                                          |
| Shower Curtain Curtain Rod 2" Drain Collapse                                                                             | sible Water Dam                                          |