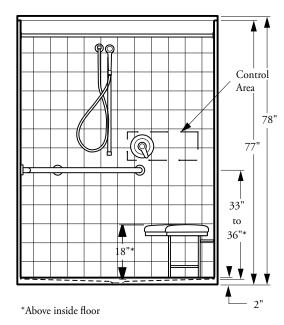

## 40-62H Barrier-Free Shower

| Customer:                                                                                                                                                                                                                                                                                   | PO #:                                                                                                                                                                                                                                       |  |
|---------------------------------------------------------------------------------------------------------------------------------------------------------------------------------------------------------------------------------------------------------------------------------------------|---------------------------------------------------------------------------------------------------------------------------------------------------------------------------------------------------------------------------------------------|--|
| Job Name:                                                                                                                                                                                                                                                                                   | Quote#:                                                                                                                                                                                                                                     |  |
| Date:                                                                                                                                                                                                                                                                                       | Quantity:                                                                                                                                                                                                                                   |  |
| Ship To:                                                                                                                                                                                                                                                                                    |                                                                                                                                                                                                                                             |  |
|                                                                                                                                                                                                                                                                                             | <ul> <li>Standard Features</li> <li>One-piece unit</li> <li>7/8" Threshold</li> <li>AcrylX™ applied acrylic</li> <li>Slip-resistant floor</li> </ul>                                                                                        |  |
| Notes:                                                                                                                                                                                                                                                                                      | Barrier-free when properly installed  Interior Dimensions: 60" W x 37" D x 76" H Exterior Dimensions: 62" W x 39" D x 77" H Skirt Height: 7/8" Weight: 310 lbs Wall Finish: Simulated Tile Pattern Drain Location: Center Material: AcrylX™ |  |
| CONFIGURATION (handed by seat)                                                                                                                                                                                                                                                              |                                                                                                                                                                                                                                             |  |
| Fully Configured — ADA Seat Location: Includes: One stainless steel soap dish; Symmons® pressure I hand held shower head with hose and stainless steel slide bar stainless steel corner bar; white Naugahyde folding wheelchair CUSTOM OPTIONS (Not Available if Fully Configured Option is | /grab bar; a collapsible water dam; 2" drain; tension rod; one<br>r transfer seat (specify left or right hand).                                                                                                                             |  |
| Seat: Left-Handed Phenolic Seat Right-Handed                                                                                                                                                                                                                                                | Phenolic Seat                                                                                                                                                                                                                               |  |
| Straight Grab Bars (All Grab Bars are Stainless Steel unless                                                                                                                                                                                                                                | ·                                                                                                                                                                                                                                           |  |
| 12"(left side wall) – QTY: 12"(right side wall) – Q                                                                                                                                                                                                                                         |                                                                                                                                                                                                                                             |  |
| Location: Location:                                                                                                                                                                                                                                                                         |                                                                                                                                                                                                                                             |  |
| 22" – QTY: 24" – QTY: 26" – QTY:<br>Location: Location:                                                                                                                                                                                                                                     |                                                                                                                                                                                                                                             |  |
| Fixture Wall: Left Right Back  Hand-held shower assembly with 30" slide bar and 60" ho  Pressure balancing mixing valve                                                                                                                                                                     |                                                                                                                                                                                                                                             |  |
| OPTIONAL ACCESSORIES                                                                                                                                                                                                                                                                        |                                                                                                                                                                                                                                             |  |
| Shower Curtain Curtain Rod 2" Drain Collap                                                                                                                                                                                                                                                  | sible Water Dam                                                                                                                                                                                                                             |  |