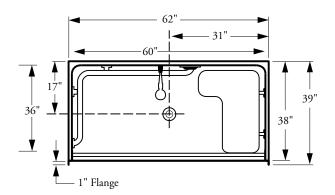

## 40-62H Barrier-Free Shower

| Customer:                                                                                                                                                                                                                                                                                   | PO #:                                                                                                                                                                                                                                       |  |
|---------------------------------------------------------------------------------------------------------------------------------------------------------------------------------------------------------------------------------------------------------------------------------------------|---------------------------------------------------------------------------------------------------------------------------------------------------------------------------------------------------------------------------------------------|--|
| Job Name:                                                                                                                                                                                                                                                                                   | Quote#:                                                                                                                                                                                                                                     |  |
| Date:                                                                                                                                                                                                                                                                                       | Quantity:                                                                                                                                                                                                                                   |  |
| Ship To:                                                                                                                                                                                                                                                                                    |                                                                                                                                                                                                                                             |  |
|                                                                                                                                                                                                                                                                                             | <ul> <li>Standard Features</li> <li>One-piece unit</li> <li>7/8" Threshold</li> <li>AcrylX™ applied acrylic</li> <li>Slip-resistant floor</li> </ul>                                                                                        |  |
| Notes:                                                                                                                                                                                                                                                                                      | Barrier-free when properly installed  Interior Dimensions: 60" W x 37" D x 76" H Exterior Dimensions: 62" W x 39" D x 77" H Skirt Height: 7/8" Weight: 310 lbs Wall Finish: Simulated Tile Pattern Drain Location: Center Material: AcrylX™ |  |
| CONFIGURATION (handed by seat)                                                                                                                                                                                                                                                              |                                                                                                                                                                                                                                             |  |
| Fully Configured — ADA Seat Location: Includes: One stainless steel soap dish; Symmons® pressure I hand held shower head with hose and stainless steel slide bar stainless steel corner bar; white Naugahyde folding wheelchair CUSTOM OPTIONS (Not Available if Fully Configured Option is | /grab bar; a collapsible water dam; 2" drain; tension rod; one<br>r transfer seat (specify left or right hand).                                                                                                                             |  |
| Seat: Left-Handed Phenolic Seat Right-Handed                                                                                                                                                                                                                                                | Phenolic Seat                                                                                                                                                                                                                               |  |
| Straight Grab Bars (All Grab Bars are Stainless Steel unless                                                                                                                                                                                                                                | ·                                                                                                                                                                                                                                           |  |
| 12"(left side wall) – QTY: 12"(right side wall) – Q                                                                                                                                                                                                                                         |                                                                                                                                                                                                                                             |  |
| Location: Location:                                                                                                                                                                                                                                                                         |                                                                                                                                                                                                                                             |  |
| 22" – QTY: 24" – QTY: 26" – QTY:<br>Location: Location:                                                                                                                                                                                                                                     |                                                                                                                                                                                                                                             |  |
| Fixture Wall: Left Right Back  Hand-held shower assembly with 30" slide bar and 60" ho  Pressure balancing mixing valve                                                                                                                                                                     |                                                                                                                                                                                                                                             |  |
| OPTIONAL ACCESSORIES                                                                                                                                                                                                                                                                        |                                                                                                                                                                                                                                             |  |
| Shower Curtain Curtain Rod 2" Drain Collap                                                                                                                                                                                                                                                  | sible Water Dam                                                                                                                                                                                                                             |  |