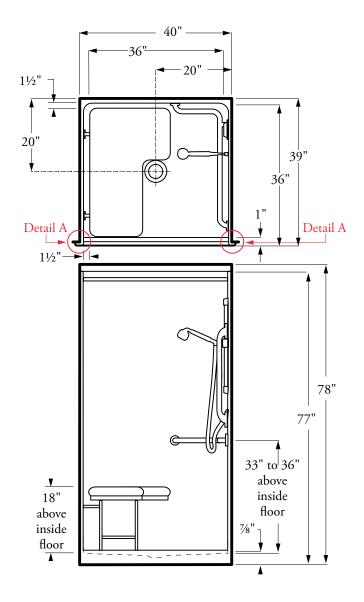

| Customer:                                                                                                                                                                                                                                                                                                               | PO #:                                                                                                                                                                                                       |
|-------------------------------------------------------------------------------------------------------------------------------------------------------------------------------------------------------------------------------------------------------------------------------------------------------------------------|-------------------------------------------------------------------------------------------------------------------------------------------------------------------------------------------------------------|
| Job Name:                                                                                                                                                                                                                                                                                                               | Quote#:                                                                                                                                                                                                     |
| Date:                                                                                                                                                                                                                                                                                                                   | Quantity:                                                                                                                                                                                                   |
| Ship To:                                                                                                                                                                                                                                                                                                                |                                                                                                                                                                                                             |
|                                                                                                                                                                                                                                                                                                                         | <ul> <li>Standard Features</li> <li>One-piece unit</li> <li>Dual return flanges</li> <li>AcrylX<sup>™</sup> applied acrylic</li> <li>Slip-resistant floor</li> </ul>                                        |
| Notes:                                                                                                                                                                                                                                                                                                                  | Barrier-free when properly installed                                                                                                                                                                        |
|                                                                                                                                                                                                                                                                                                                         | Interior Dimensions: 36" W x 36" D x 77" H<br>Exterior Dimensions: 42" W x 37 3/4" D x 78" H<br>Skirt Height: 7/8"<br>Weight: 205 lbs<br>Wall Finish: Smooth<br>Drain Location: Center<br>Material: AcrylX™ |
| CONFIGURATION (handed by seat)<br>Fully Configured – ADA Seat Location: L<br>Includes: One stainless steel soap dish; Symmons <sup>®</sup> pressure ba<br>hand held shower head with hose and stainless steel slide bar/g<br>18" stainless steel grab bar, one stainless steel corner grab bar;<br>left or right hand). | rab bar; a collapsible water dam; 2" drain; tension rod; one                                                                                                                                                |
| CUSTOM OPTIONS (Not Available if Fully Configured Option is se                                                                                                                                                                                                                                                          | lected)                                                                                                                                                                                                     |
| Seat: Left-Handed Phenolic Seat Right-Handed P<br>Straight Grab Bars (All Grab Bars are Stainless Steel unless of                                                                                                                                                                                                       |                                                                                                                                                                                                             |
| 12"(left side wall) – QTY:       12"(right side wall) – QTY         Location:       Location:         22" – QTY:       24" – QTY:         Location:       Location:         Location:       Location:                                                                                                                   | Location:                                                                                                                                                                                                   |
| Fixture Wall:       Left       Right       Back         Hand-held shower assembly with 30" slide bar and 60" hose         Pressure balancing mixing valve                                                                                                                                                               |                                                                                                                                                                                                             |
| OPTIONAL ACCESSORIES           Shower Curtain         Curtain Rod         2" Drain         Collapsil                                                                                                                                                                                                                    | ble Water Dam                                                                                                                                                                                               |