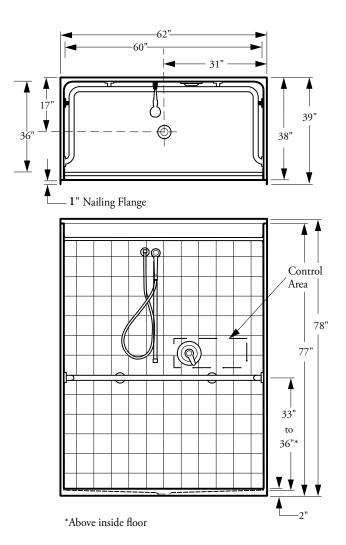

| Customer:                                                                                                                                                                                                                                                            | PO #:                                                                                                                                                                                                                             |
|----------------------------------------------------------------------------------------------------------------------------------------------------------------------------------------------------------------------------------------------------------------------|-----------------------------------------------------------------------------------------------------------------------------------------------------------------------------------------------------------------------------------|
| Job Name:                                                                                                                                                                                                                                                            | Quote#:                                                                                                                                                                                                                           |
| Date:                                                                                                                                                                                                                                                                | Quantity:                                                                                                                                                                                                                         |
| Ship To:                                                                                                                                                                                                                                                             |                                                                                                                                                                                                                                   |
|                                                                                                                                                                                                                                                                      | <ul> <li>Standard Features</li> <li>One-piece unit</li> <li>2" Threshold</li> <li>AcrylX<sup>™</sup> applied acrylic</li> <li>Slip-resistant floor</li> </ul>                                                                     |
| Notes:                                                                                                                                                                                                                                                               | Barrier-free when properly installed                                                                                                                                                                                              |
|                                                                                                                                                                                                                                                                      | Interior Dimensions: 60" W x 38" D x 77" H<br>Exterior Dimensions: 62" W x 39" D x 78" H<br>Skirt Height: 2"<br>Weight: 285 lbs<br>Wall Finish: Simulated Tile Pattern<br>Drain Location: Center<br>Material: AcrylX <sup>™</sup> |
| CONFIGURATION (handed by valve)         Fully Configured – ADA       Valve Location:         Includes: One stainless steel soap dish; Symmons® pressure ba         hand held shower head with hose and stainless steel slide bar/g         stainless steel wrap bar. | Left Side Wall Right Side Wall Back Wall alance mixing valve with concealed check stops; Moen® grab bar; a collapsible water dam; 2" drain; tension rod; one                                                                      |
| CUSTOM OPTIONS (Not Available if Fully Configured Option is se                                                                                                                                                                                                       | ected)                                                                                                                                                                                                                            |
| Seat: Left-Handed Phenolic Seat Right-Handed P<br>Straight Grab Bars (All Grab Bars are Stainless Steel unless o                                                                                                                                                     |                                                                                                                                                                                                                                   |
| 12"(left side wall) – QTY:       12"(right side wall) – QTY         Location:       Location:         22" – QTY:       24" – QTY:         Location:       Location:         Location:       Location:                                                                | Location:                                                                                                                                                                                                                         |
| Fixture Wall:       Left       Right       Back         Hand-held shower assembly with 30" slide bar and 60" hose         Pressure balancing mixing valve                                                                                                            | e                                                                                                                                                                                                                                 |
| OPTIONAL ACCESSORIES           Shower Curtain         Curtain Rod         2" Drain         Collapsi                                                                                                                                                                  | ible Water Dam                                                                                                                                                                                                                    |