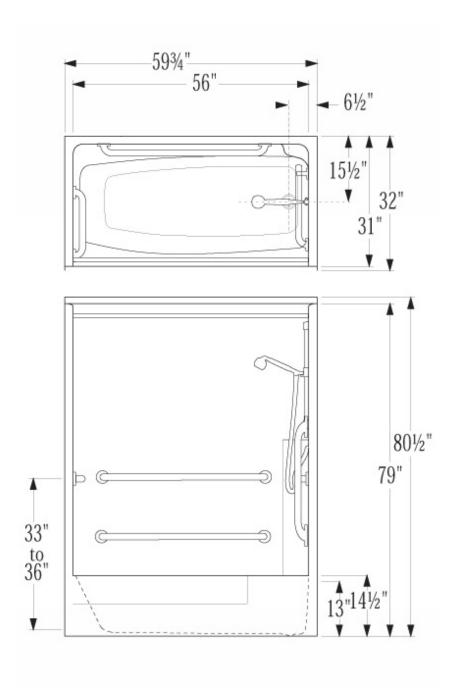

## 60-33HTS Accessible Tub Shower

| Customer:                                                                                                                                                                           | PO #:                                                                                                                                                                                                                |
|-------------------------------------------------------------------------------------------------------------------------------------------------------------------------------------|----------------------------------------------------------------------------------------------------------------------------------------------------------------------------------------------------------------------|
| Job Name:                                                                                                                                                                           | Quote#:                                                                                                                                                                                                              |
| Date:                                                                                                                                                                               | Quantity:                                                                                                                                                                                                            |
| Ship To:                                                                                                                                                                            | •                                                                                                                                                                                                                    |
|                                                                                                                                                                                     | Standard Features  • One-piece unit  • AcrylX <sup>™</sup> applied acrylic  • Slip-resistant floor                                                                                                                   |
| Notes:                                                                                                                                                                              | -                                                                                                                                                                                                                    |
|                                                                                                                                                                                     | Interior Dimensions: 56" W x 31" D x 79" H Exterior Dimensions: 59 ¾" W x 32" D x 80 ½" H Skirt Height: 14 ½" Weight: 175 lbs Wall Finish: Smooth Drain Location: End (Left or Right) Material: AcrylX <sup>TM</sup> |
| CONFIGURATION (handed by seat)                                                                                                                                                      |                                                                                                                                                                                                                      |
| Fully Configured Drain Location: Left-Hall                                                                                                                                          | nded Drain 🔲 Right-Handed Drain                                                                                                                                                                                      |
| Includes: Symmons® pressure balance mixing valve with con and stainless steel slide bar/grab bar; tension rod; two 18" st 36" stainless steel grab bars; molded-in corner soap dish | cealed check stops; Moen® hand held shower head with hose ainless steel grab bars; one 22" stainless steel grab bar; two                                                                                             |
| CUSTOM OPTIONS (Not Available if Fully Configured Option is                                                                                                                         | selected)                                                                                                                                                                                                            |
| Seat: Left-Handed Phenolic Seat Right-Handed                                                                                                                                        | d Phenolic Seat                                                                                                                                                                                                      |
| Straight Grab Bars (All Grab Bars are Stainless Steel unless                                                                                                                        | s otherwise noted):                                                                                                                                                                                                  |
| 12"(left side wall) - QTY: 12"(right side wall) - G                                                                                                                                 | QTY: 16" – QTY: 18" – QTY:                                                                                                                                                                                           |
| Location: Location:                                                                                                                                                                 | Location:                                                                                                                                                                                                            |
| 22" – QTY: 24" – QTY: 26" – QTY: _                                                                                                                                                  |                                                                                                                                                                                                                      |
| Location: Location:                                                                                                                                                                 | Location:                                                                                                                                                                                                            |
| Fixture Wall: Left Right Back                                                                                                                                                       |                                                                                                                                                                                                                      |
| Hand-held shower assembly with 30" slide bar and 60" h                                                                                                                              | ose                                                                                                                                                                                                                  |
| Pressure balancing mixing valve                                                                                                                                                     |                                                                                                                                                                                                                      |
|                                                                                                                                                                                     |                                                                                                                                                                                                                      |
| OPTIONAL ACCESSORIES                                                                                                                                                                |                                                                                                                                                                                                                      |
| Shower Curtain Curtain Rod 2" Drain Colla                                                                                                                                           | nsihla Watar Dam                                                                                                                                                                                                     |