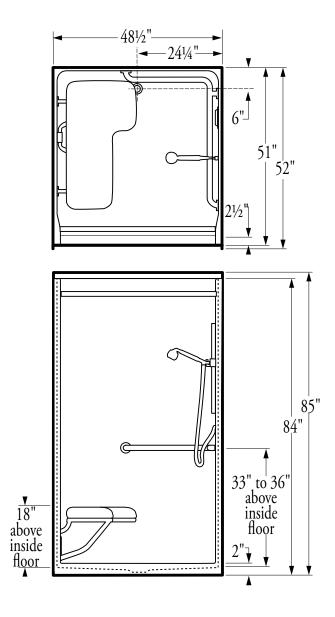

## 48-52H Accessible Shower

| Customer:                                                                                                                                                                                                                                                                                                   | PO #:                                                                                                                                                                                   |
|-------------------------------------------------------------------------------------------------------------------------------------------------------------------------------------------------------------------------------------------------------------------------------------------------------------|-----------------------------------------------------------------------------------------------------------------------------------------------------------------------------------------|
| Job Name:                                                                                                                                                                                                                                                                                                   | Quote#:                                                                                                                                                                                 |
| Date:                                                                                                                                                                                                                                                                                                       | Quantity:                                                                                                                                                                               |
| Ship To:                                                                                                                                                                                                                                                                                                    |                                                                                                                                                                                         |
|                                                                                                                                                                                                                                                                                                             | Standard Features  • One-piece unit  • 2" Threshold  • AcrylX <sup>™</sup> applied acrylic  • Slip-resistant floor                                                                      |
| Notes:                                                                                                                                                                                                                                                                                                      | Interior Dimensions: 46 ½" W x 51" D x 84" H Exterior Dimensions: 48 ½" W x 52" D x 85" H Skirt Height: 2" Weight: 380 lbs Wall Finish: Smooth Drain Location: Center Material: AcrylX™ |
| CONFIGURATION (handed by seat)                                                                                                                                                                                                                                                                              |                                                                                                                                                                                         |
| Fully Configured  Seat Location:  Left-Hande Includes: One stainless steel soap dish; Symmons® pressure be hand held shower head with hose and stainless steel slide bar/g stainless steel corner grab bar; white Naugahyde folding wheeld  CUSTOM OPTIONS (Not Available if Fully Configured Option is see | grab bar; a collapsible water dam; 2" drain; tension rod; one chair transfer seat (specify left or right hand).                                                                         |
| Seat: Left-Handed Phenolic Seat Right-Handed F                                                                                                                                                                                                                                                              | ,                                                                                                                                                                                       |
| Straight Grab Bars (All Grab Bars are Stainless Steel unless of                                                                                                                                                                                                                                             |                                                                                                                                                                                         |
| 12"(left side wall) – QTY: 12"(right side wall) – QT<br>Location: Location:<br>22" – QTY: 24" – QTY: 26" – QTY:                                                                                                                                                                                             | Location:                                                                                                                                                                               |
| Location: Location:  Fixture Wall: Left Right Back  Hand-held shower assembly with 30" slide bar and 60" hos  Pressure balancing mixing valve                                                                                                                                                               |                                                                                                                                                                                         |
| OPTIONAL ACCESSORIES                                                                                                                                                                                                                                                                                        |                                                                                                                                                                                         |
| Shower Curtain Curtain Rod 2" Drain Collaps                                                                                                                                                                                                                                                                 | ible Water Dam                                                                                                                                                                          |