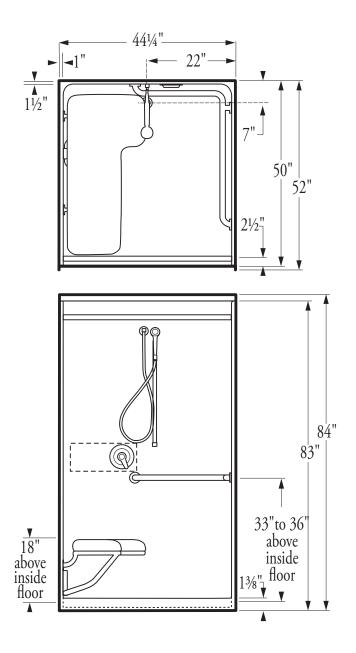

## 44-52H Accessible Shower

| • One • 1 3 • Acr • Slip Notes:  Interi Exter Skirt Weig Wall Drain                                                                                                                                                                                                                                                                                                                                                                                                                                                                                                                                                                                                                                                                                                                                                                                                                                                                                                                                                                                                                                                                                                                                                                                                                                                                                                                                                                                                                                                                                                                                                                                                                                                                                                                                                                                                                                                                                                                                                                                                                                                            | ard Features  piece unit  3" Threshold  IX™ applied acrylic resistant floor  r Dimensions: 42 ¼" W x 50" D x 83" H  or Dimensions: 44 ¼" W x 52" D x 84" H  leight: 7/8"  t: 285 lbs |
|--------------------------------------------------------------------------------------------------------------------------------------------------------------------------------------------------------------------------------------------------------------------------------------------------------------------------------------------------------------------------------------------------------------------------------------------------------------------------------------------------------------------------------------------------------------------------------------------------------------------------------------------------------------------------------------------------------------------------------------------------------------------------------------------------------------------------------------------------------------------------------------------------------------------------------------------------------------------------------------------------------------------------------------------------------------------------------------------------------------------------------------------------------------------------------------------------------------------------------------------------------------------------------------------------------------------------------------------------------------------------------------------------------------------------------------------------------------------------------------------------------------------------------------------------------------------------------------------------------------------------------------------------------------------------------------------------------------------------------------------------------------------------------------------------------------------------------------------------------------------------------------------------------------------------------------------------------------------------------------------------------------------------------------------------------------------------------------------------------------------------------|--------------------------------------------------------------------------------------------------------------------------------------------------------------------------------------|
| Ship To:  Stand One 1 3 Acr Slip Notes:  Interi Exter Skirt Weig Wall Drain Mate  CONFIGURATION (handed by seat)  Fully Configured Seat Location: Left-Handed Seat Includes: One stainless steel soap dish; Symmons® pressure balance mixin hand held shower head with hose and stainless steel slide bar/grab bar; a stainless steel corner grab bar; white Naugahyde folding wheelchair transfer  CUSTOM OPTIONS (Not Available if Fully Configured Option is selected)  Seat: Left-Handed Phenolic Seat Right-Handed Phenolic Se Straight Grab Bars (All Grab Bars are Stainless Steel unless otherwise n                                                                                                                                                                                                                                                                                                                                                                                                                                                                                                                                                                                                                                                                                                                                                                                                                                                                                                                                                                                                                                                                                                                                                                                                                                                                                                                                                                                                                                                                                                                   | r-piece unit 8" Threshold  IX™ applied acrylic resistant floor  r Dimensions: 42 ¼" W x 50" D x 83" H or Dimensions: 44 ½" W x 52" D x 84" H  leight: 7/8"                           |
| Stan  One  1 3  Acr  Slip  Notes:  Interi Exter Skirt Weig Wall Drain Mate  CONFIGURATION (handed by seat)  Fully Configured Seat Location: Left-Handed Seat Includes: One stainless steel soap dish; Symmons® pressure balance mixin hand held shower head with hose and stainless steel slide bar/grab bar; a stainless steel corner grab bar; white Naugahyde folding wheelchair transfer  CUSTOM OPTIONS (Not Available if Fully Configured Option is selected)  Seat: Left-Handed Phenolic Seat Right-Handed Phenolic Se  Straight Grab Bars (All Grab Bars are Stainless Steel unless otherwise n                                                                                                                                                                                                                                                                                                                                                                                                                                                                                                                                                                                                                                                                                                                                                                                                                                                                                                                                                                                                                                                                                                                                                                                                                                                                                                                                                                                                                                                                                                                        | r-piece unit 8" Threshold  IX™ applied acrylic resistant floor  r Dimensions: 42 ¼" W x 50" D x 83" H or Dimensions: 44 ½" W x 52" D x 84" H  leight: 7/8"                           |
| Notes:    Interi Exter Skirt Weig Wall Drain Mate                                                                                                                                                                                                                                                                                                                                                                                                                                                                                                                                                                                                                                                                                                                                                                                                                                                                                                                                                                                                                                                                                                                                                                                                                                                                                                                                                                                                                                                                                                                                                                                                                                                                                                                                                                                                                                                                                                                                                                                                                                                                              | r-piece unit 8" Threshold  IX™ applied acrylic resistant floor  r Dimensions: 42 ¼" W x 50" D x 83" H or Dimensions: 44 ½" W x 52" D x 84" H  leight: 7/8"                           |
| Notes:    Intering Exter Skirt Weig Wall Drain Mate                                                                                                                                                                                                                                                                                                                                                                                                                                                                                                                                                                                                                                                                                                                                                                                                                                                                                                                                                                                                                                                                                                                                                                                                                                                                                                                                                                                                                                                                                                                                                                                                                                                                                                                                                                                                                                                                                                                                                                                                                                                                            | r Dimensions: 42 ¼" W x 50" D x 83" H<br>or Dimensions: 44 ¼" W x 52" D x 84" H<br>leight: 7/8"                                                                                      |
| Fully Configured  Seat Location:  Left-Handed Seat  Includes: One stainless steel soap dish; Symmons® pressure balance mixin hand held shower head with hose and stainless steel slide bar/grab bar; a stainless steel corner grab bar; white Naugahyde folding wheelchair transfer.  CUSTOM OPTIONS (Not Available if Fully Configured Option is selected)  Seat:  Left-Handed Phenolic Seat  Right-Handed Phenolic Se Straight Grab Bars (All Grab Bars are Stainless Steel unless otherwise new pressure balance mixing hand bar; a stainless steel slide bar/grab bar; a stainle | nish: Smooth<br>∟ocation: Center<br>al: AcrylX™                                                                                                                                      |
| CUSTOM OPTIONS (Not Available if Fully Configured Option is selected)  Seat: Left-Handed Phenolic Seat Right-Handed Phenolic Se  Straight Grab Bars (All Grab Bars are Stainless Steel unless otherwise n                                                                                                                                                                                                                                                                                                                                                                                                                                                                                                                                                                                                                                                                                                                                                                                                                                                                                                                                                                                                                                                                                                                                                                                                                                                                                                                                                                                                                                                                                                                                                                                                                                                                                                                                                                                                                                                                                                                      | g valve with concealed check stops; Moen®                                                                                                                                            |
| Straight Grab Bars (All Grab Bars are Stainless Steel unless otherwise n                                                                                                                                                                                                                                                                                                                                                                                                                                                                                                                                                                                                                                                                                                                                                                                                                                                                                                                                                                                                                                                                                                                                                                                                                                                                                                                                                                                                                                                                                                                                                                                                                                                                                                                                                                                                                                                                                                                                                                                                                                                       |                                                                                                                                                                                      |
| ·                                                                                                                                                                                                                                                                                                                                                                                                                                                                                                                                                                                                                                                                                                                                                                                                                                                                                                                                                                                                                                                                                                                                                                                                                                                                                                                                                                                                                                                                                                                                                                                                                                                                                                                                                                                                                                                                                                                                                                                                                                                                                                                              |                                                                                                                                                                                      |
| Location: Location:  22" - QTY: 24" - QTY: 26" - QTY:                                                                                                                                                                                                                                                                                                                                                                                                                                                                                                                                                                                                                                                                                                                                                                                                                                                                                                                                                                                                                                                                                                                                                                                                                                                                                                                                                                                                                                                                                                                                                                                                                                                                                                                                                                                                                                                                                                                                                                                                                                                                          | ted):  16" - QTY: 18" - QTY:  Location:                                                                                                                                              |
| Location: Location:  Fixture Wall: Left Right Back  Hand-held shower assembly with 30" slide bar and 60" hose  Pressure balancing mixing valve                                                                                                                                                                                                                                                                                                                                                                                                                                                                                                                                                                                                                                                                                                                                                                                                                                                                                                                                                                                                                                                                                                                                                                                                                                                                                                                                                                                                                                                                                                                                                                                                                                                                                                                                                                                                                                                                                                                                                                                 | Location:                                                                                                                                                                            |