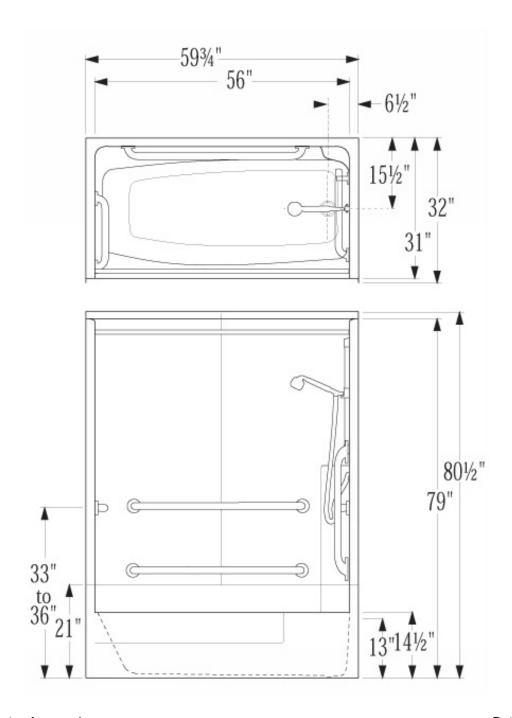

## 3 PC 60-33HTS Accessible Tub Shower

| Customer:                                                                                                                                                                                                                                                          | PO #:                                                                                                                                                                                                   |  |
|--------------------------------------------------------------------------------------------------------------------------------------------------------------------------------------------------------------------------------------------------------------------|---------------------------------------------------------------------------------------------------------------------------------------------------------------------------------------------------------|--|
| Job Name:                                                                                                                                                                                                                                                          | Quote#:                                                                                                                                                                                                 |  |
| Date:                                                                                                                                                                                                                                                              | Quantity:                                                                                                                                                                                               |  |
| Ship To:                                                                                                                                                                                                                                                           |                                                                                                                                                                                                         |  |
|                                                                                                                                                                                                                                                                    | Standard Features  • Three-piece unit  • AcrylX™ applied acrylic  • Slip-resistant floor                                                                                                                |  |
| Notes:                                                                                                                                                                                                                                                             | Interior Dimensions: 56" W x 31" D x 79" H Exterior Dimensions: 59 ¾" W x 32" D x 80 ½" H Skirt Height: 14 ½" Weight: 175 lbs Wall Finish: Smooth Drain Location: End (Left or Right) Material: AcrylX™ |  |
| CONFIGURATION (handed by seat)  Fully Configured Drain Location: Left-Hand Includes: Symmons® pressure balance mixing valve with conc and stainless steel slide bar/grab bar; tension rod; two 18" stain 36" stainless steel grab bars; molded-in corner soap dish | ded Drain Right-Handed Drain ealed check stops; Moen® hand held shower head with hose inless steel grab bars; one 22" stainless steel grab bar; two                                                     |  |
| CUSTOM OPTIONS (Not Available if Fully Configured Option is s                                                                                                                                                                                                      | selected)                                                                                                                                                                                               |  |
| Seat: Left-Handed Phenolic Seat Right-Handed Straight Grab Bars (All Grab Bars are Stainless Steel unless                                                                                                                                                          |                                                                                                                                                                                                         |  |
| 12"(left side wall) – QTY: 12"(right side wall) – QT<br>Location: Location:<br>22" – QTY: 24" – QTY: 26" – QTY:                                                                                                                                                    | Location:                                                                                                                                                                                               |  |
| Location: Location:  Fixture Wall: Left Right Back  Hand-held shower assembly with 30" slide bar and 60" ho  Pressure balancing mixing valve                                                                                                                       | Location:                                                                                                                                                                                               |  |
| OPTIONAL ACCESSORIES                                                                                                                                                                                                                                               |                                                                                                                                                                                                         |  |
| Shower Curtain Curtain Rod 2" Drain Collap                                                                                                                                                                                                                         | sible Water Dam                                                                                                                                                                                         |  |