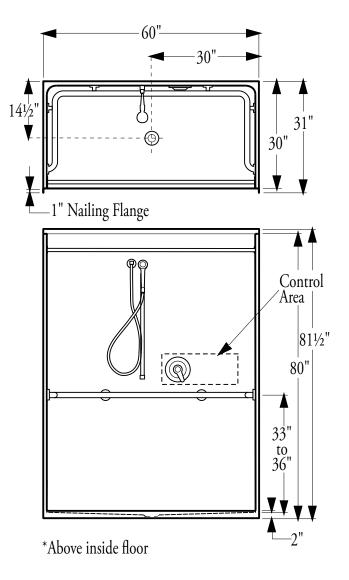

| Customer:                                                                                                                                                                                                                                                                                                   | PO #:                                                                                                                                                                                                   |
|-------------------------------------------------------------------------------------------------------------------------------------------------------------------------------------------------------------------------------------------------------------------------------------------------------------|---------------------------------------------------------------------------------------------------------------------------------------------------------------------------------------------------------|
| Job Name:                                                                                                                                                                                                                                                                                                   | Quote#:                                                                                                                                                                                                 |
| Date:                                                                                                                                                                                                                                                                                                       | Quantity:                                                                                                                                                                                               |
| Ship To:                                                                                                                                                                                                                                                                                                    |                                                                                                                                                                                                         |
|                                                                                                                                                                                                                                                                                                             | <ul> <li>Standard Features</li> <li>One-piece unit</li> <li>2" Threshold</li> <li>AcrylX<sup>™</sup> applied acrylic</li> <li>Slip-resistant floor</li> </ul>                                           |
| Notes:                                                                                                                                                                                                                                                                                                      | Interior Dimensions: 58" W x 30" D x 80" H<br>Exterior Dimensions: 60" W x 31" D x 81 ½" H<br>Skirt Height: 2"<br>Weight: 235 lbs<br>Wall Finish: Smooth<br>Drain Location: Center<br>Material: AcrylX™ |
| CONFIGURATION (handed by valve wall)  Fully Configured Valve Location: Left Side V Includes: One stainless steel soap dish; Symmons® pressure ba hand held shower head with hose and stainless steel slide bar/g stainless steel wrap bar.  CUSTOM OPTIONS (Not Available if Fully Configured Option is see | alance mixing valve with concealed check stops; Moen <sup>®</sup><br>grab bar; a collapsible water dam; 2" drain; tension rod; one                                                                      |
| Seat: Left-Handed Phenolic Seat Right-Handed F<br>Straight Grab Bars (All Grab Bars are Stainless Steel unless o                                                                                                                                                                                            |                                                                                                                                                                                                         |
| 12"(left side wall) – QTY:                                                                                                                                                                                                                                                                                  | Y: 16" – QTY: 18" – QTY:<br>Location:<br><br>Location:                                                                                                                                                  |
| Pressure balancing mixing valve OPTIONAL ACCESSORIES Shower Curtain Curtain Rod 2" Drain Collapsi                                                                                                                                                                                                           | ible Water Dam                                                                                                                                                                                          |