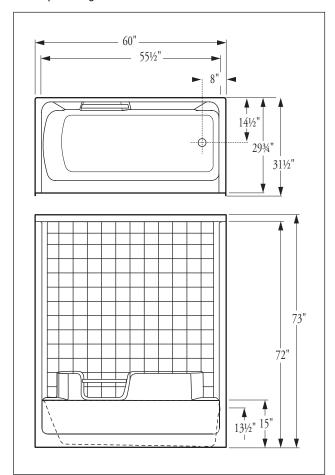

## Florestone Model 6034TS-3WTB Tub/Shower

60" x 311/2" x 73" Weight: 130 lbs.

Bathing Area  $53 \times 21\frac{1}{2} \times 11\frac{1}{2}$ 

Dimensions may vary ± 1/4" inch.

Please check unit before installation.