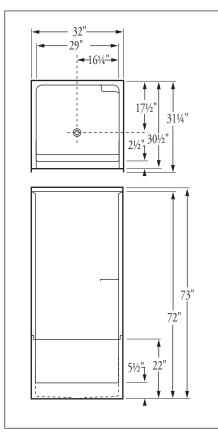

#### Florestone Model 2PC-30-3W Fiberglass Shower

32" x 31¼" x 73" Weight: 87 lbs.

Dimensions may vary  $\pm 1/4$ " inch. Please check unit before installation.