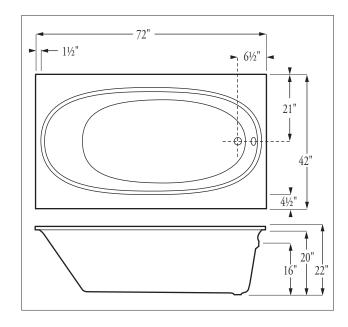

## Florestone Model 7242 Reyna Island Fiberglass Custom Bath

72" x 42" x 21" Weight: 116 lbs. Capacity: 65 gallons

Bathing Area 65" x 31" x 16"