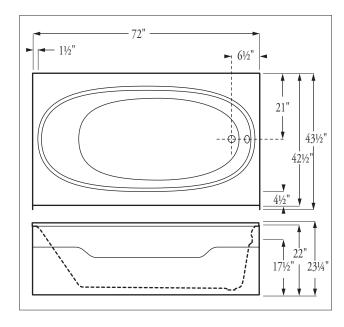

# Florestone Model 7242 Reyna Full Apron Fiberglass Custom Bath

72" x 43½" x 23¼" Weight: 132 lbs. Capacity: 70 gallons

Bathing Area 65" x 31" x 171/2"