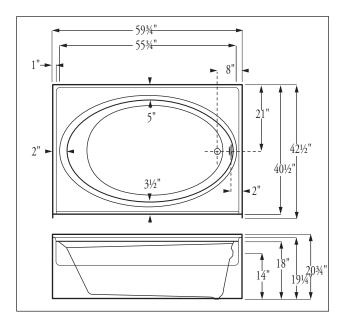

# Florestone Model 6086 Full Apron Fiberglass Custom Bath

59¾" x 42½" x 20¾" Weight: 97 lbs. Capacity: 60 gallons

Bathing Area 52" x 321/2" x 14"