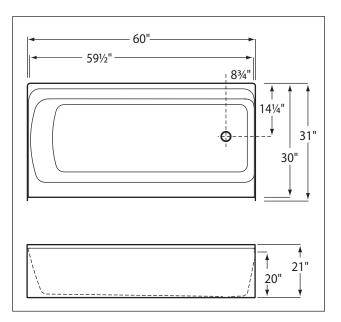

#### Florestone Model 6020 Fiberglass Custom Bath

60" x 31" x 21" Weight: 87 lbs. Capacity: 50 gallons

# Place bath in a bed of mortar or plaster for warranty compliance.

Bathing Area 51" x 19" x 19¼"