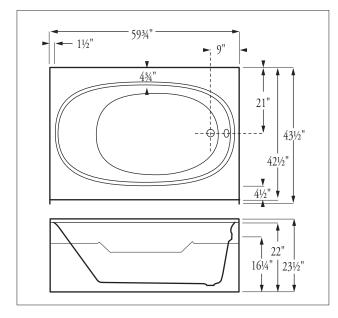

Dimensions may vary  $\pm \frac{1}{4}$ " inch. Please check unit before installation.

# Place bath in a bed of mortar or plaster for warranty compliance.

Bathing Area 55" x 31" x 161/4"

#### Florestone Model 4220 Reyna Full Apron Fiberglass Custom Bath

59¾" x 43½" x 23½" Weight: 100 lbs. Capacity: 55 gallons