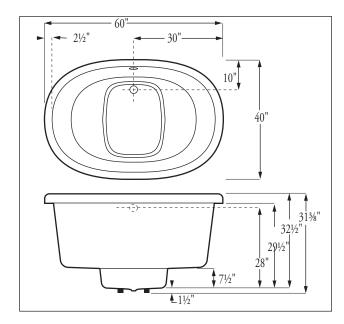

## Florestone Model 4059 Pegasus Fiberglass Custom Bath

60" x 40" x 32½" Weight: 140 lbs. Capacity: 100 gallons

Bathing Area 55" x 35" x 28"